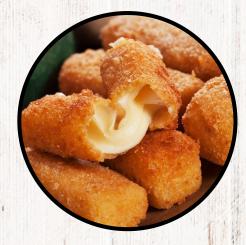

#### **CHICKEN WINGS**

**CHEESE STICKS** 

5 crunchy cheese sticks

**RICE OR FRIES SIDES** 

bowl of rice or french fries tray

**Delivery order** +1 626 8209175

Menu items may contain or come into contact with milk, Eggs, fish, crustacean, shellfish, wheat, soy, peanuts, tree nuts (including coconut)