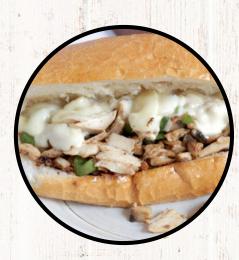

# Shawasma Cafe SUBS

onion, grilled green pepper and cheese

#### **CHICKEN & CHEESE SUB**

lettuce, tomato, pickle, garlic sauce and cheese

13.99

#### **CHICKEN SHAWARMA SUB**

Tomatoes, pickles, garlic sauce

#### **BEEF SHAWARMA SUB**

Onion, turnip, sumak, parsley, tahinee sauce

13.99

Make It Combo Fries & Soft Drink for +\$3.99

Menu items may contain or come into contact with milk, Eggs, fish, crustacean, shellfish, wheat, soy, peanuts, tree nuts (including coconut)