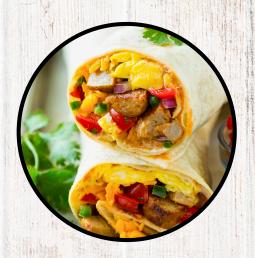

#### **BREAKFAST BURRITOS**

2 eggs, sour cream, hashbrown, choice of meat, add beans Extra Cheddar +0.75\$

Big flour tortilla, cheese and meat.

9.99

9.99