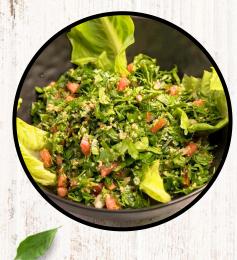

#### **HUMMUS WITH MEAT**

Chickpea puree meticulously mixed with lemon and tahinee topped with your choice of meat (Chicken Or Beef Shawarma)

Parsley, tomato, bulgur onions with lemon and olive oil

**ADD SHAWARMA MEAT +7.99\$** 

5.99 SMALL

**FATTOUCH** 

Parsley, tomato, bulgur onions with 10.99 lemon and olive oil LARGE

**ADD SHAWARMA MEAT +7.99\$** 