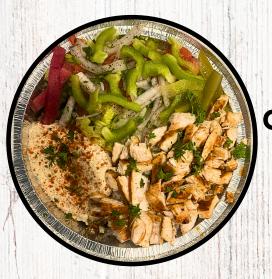

#### CHICKEN SHAWARMA BOWL WITH RICE & HOMMOUS

- Lettuce, tomatoes, pickles, green pepper, choice of garlic sauce, tahinee or hot sauce
- One Pita

LARGE