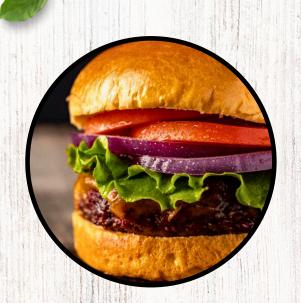

#### **HAMBURGER**

lettuce, onions, tomatoes, pickles

#### **CHEESEBURGER**

lettuce, onions, tomatoes, pickles and cheese

#### **BIG DIPPER**

Double CheeseBurger: lettuce, onions, tomatoes, pickles, double cheeese and double beef patties