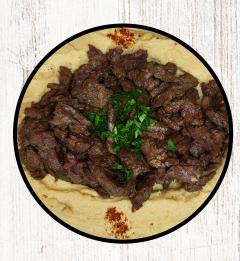

#### **HUMMUS WITH MEAT**

Chickpea puree meticulously mixed with lemon and tahinee topped with your choice of meat (Chicken Or Beef Shawarma)

Parsley, tomato, bulgur onions with lemon and olive oil

**ADD SHAWARMA MEAT +7.99\$** 