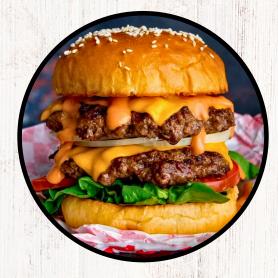

#### **BIG DIPPER**

Double CheeseBurger: lettuce, onions, tomatoes, pickles, double cheeese and double beef patties