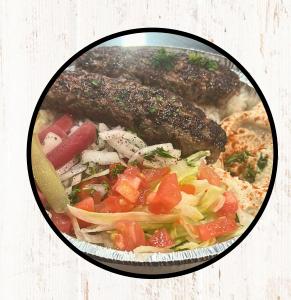

#### **KAFTA BOWL WITH RICE & HOMMOUS**

- Lettuce, tomatoes, pickles, green pepper, choice of garlic sauce, tahinee or hot sauce
- One Pita
- 2 skewers for large bowl

11.99 SMALI

14.99 LARGE

Make It Combo Fries & Soft Drink for +\$3.99