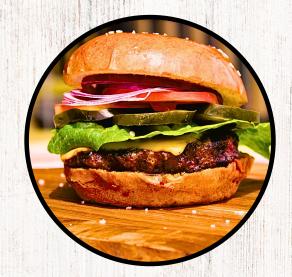

#### **HAMBURGER**

lettuce, onions, tomatoes, pickles

#### **CHEESEBURGER**

lettuce, onions, tomatoes, pickles and cheese

#### **BIG DIPPER**

Double CheeseBurger: lettuce, onions, tomatoes, pickles, double cheeese and double beef patties