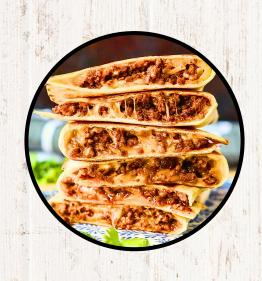

#### **BREAKFAST BURRITOS**

2 eggs, sour cream, hashbrown, choice of meat, add beans Extra Cheddar +0.75\$

Big flour tortilla, cheese and meat.

9.99

9.99